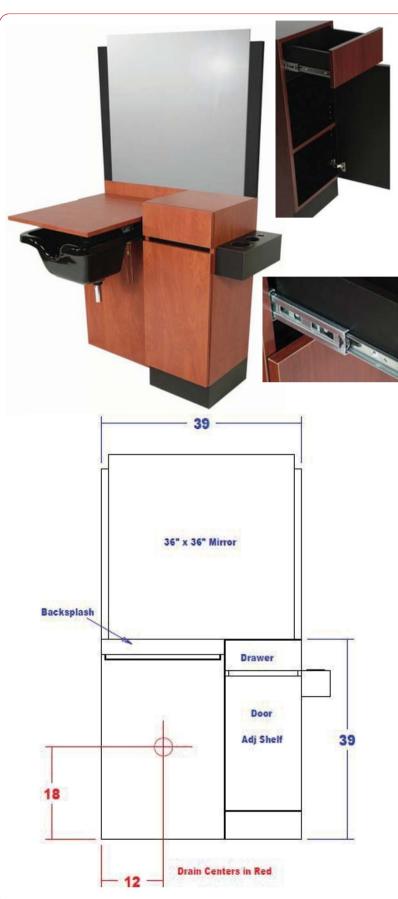

## **Standard Features:**

Full extension drawer Storage cabinet w/ adj. shelf Sidemount tool panel w/ holders for: Blow dryer, flat iron, & curling iron Shampoo bottle well Full size lift lid 36" x 36" mirror Sleek no visible hardware design

#### Specifications:

Reve 44 Wet Station includes side-mounted tool panel w/ holders for blow dryer, flat-iron, curling iron, full-extension drawer, storage cabinet w/ shelf, shampoo bulkhead w/ recessed bottle well, lift lid. Includes 36" x 36" mirror w/ accent panels. 44 1/2"W x 16"D x 75"H. Pictured w/ CB19 Shampoo Bowl, ordered separately.

## Shipping and Assembly/Installation Information

Assembly Required: YES Electrical Required: YES Plumbing Required: YES Ship Dimensions 32"W x 48"D x 45"H Total Ship Weight 241 LBS # of Ship Pieces 1