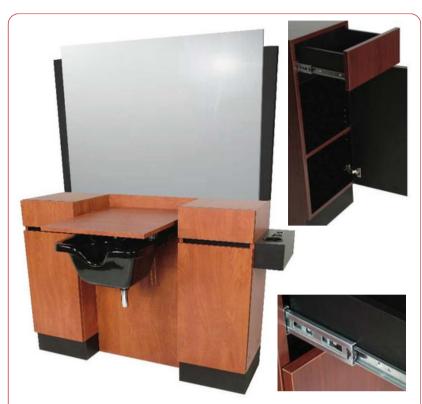

#### Standard Features:

2 full extension drawers
2 storage cabinets w/ adj. shelves
Side-mounted tool holder w/ holders for:
Blow dryer, flat iron, & curling iron
Shampoo bottle well
Full size lift lid
36" x 48" Mirror
Sleek no visible hardware design

# **Specifications:**

Reve 59 Wet Station includes side-mounted tool panel w/ holders for blow dryer, flat-iron, curling iron, two full-extension drawers, two storage cabinets w/ shelves, shampoo bulkhead w/ recessed bottle well, lift lid. Includes 36" x 48" mirror w/ accent panels. 62 1/2"W x 16"D x 75"H. Pictured w/ CB19 Shampoo Bowl, ordered separately.