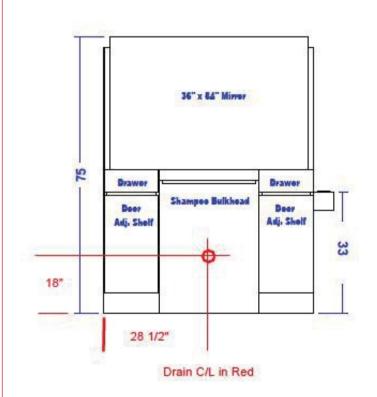

# **Specifications:**

Reve 59 Wet Station includes side-mounted tool panel w/ holders for blow dryer, flat-iron, curling iron, two full-extension drawers, two storage cabinets w/ shelves, shampoo bulkhead w/ recessed bottle well, lift lid. Includes 36" x 48" mirror w/ accent panels. 62 1/2"W x 16"D x 75"H. Pictured w/ CB19 Shampoo Bowl, ordered separately.