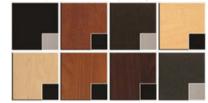

### **Standard Features:**

1 full extension drawer
Storage cabinet w/ adj. shelf
Locking casters
Black lamp
Black padded upholstered rest
Sleek, no visble hardware design

Eight Color Choices: Black, Shaker Cherry, Cafelle, Fusion Maple, Limber Maple Wild Cherry, Brighton Walnut, Graphite Nebula

(Forty additional choices available for 10% upcharge)