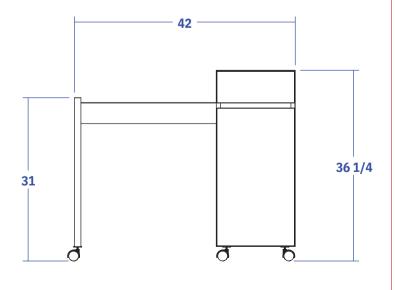

## **Specifications:**

Reve Manicure Table w/ full-extension drawer, storage cabinet w/ adjustable shelf, locking casters, lamp, & padded rest.  $42\text{"W} \times 16\text{"D} \times 30\text{"H} \times 36\text{"H}$ 