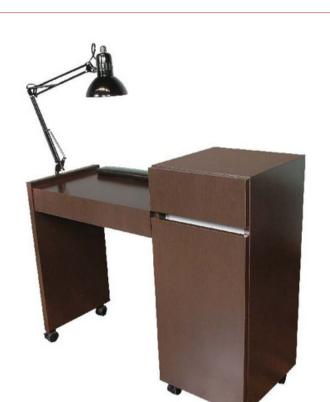

# PRODUCT SPECIFICATION SHEET

**Part #:** 483-42

**Description:** Reve Manicure Table

### **Standard Features:**

1 full extension drawer
Storage cabinet w/ adj. shelf
Locking casters
Black lamp
Black padded upholstered rest
Sleek, no visble hardware design

Eight Color Choices: Black, Shaker Cherry, Cafelle, Fusion Maple, Limber Maple Wild Cherry, Brighton Walnut, Graphite Nebula

## **Specifications:**

Reve Manicure Table w/ full-extension drawer, storage cabinet w/ adjustable shelf, locking casters, lamp, & padded rest.  $42\text{"W} \times 16\text{"D} \times 30\text{"H} \times 36\text{"H}$ 