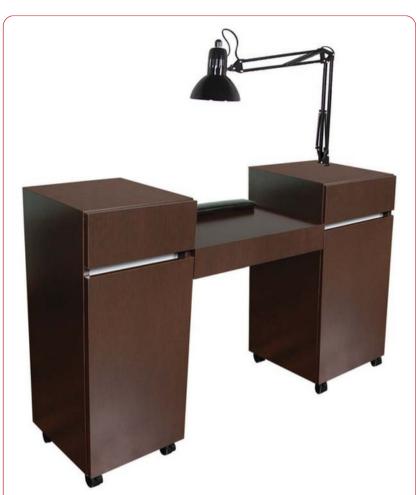

# PRODUCT SPECIFICATION SHEET

**Part #:** 484-57

**Description:** Reve Twin Manicure Table

### **Standard Features:**

2 full extension drawers

2 storage cabinets w/ adj. shelves

Locking casters

Black padded upholstered rest

Black lamp

Sleek, no visible hardware design

Eight Color Choices: Black, Shaker Cherry, Cafelle, Fusion Maple, Limber Maple Wild Cherry, Brighton Walnut, Graphite Nebula

## **Specifications:**

Reve Twin Manicure Table w/ two full-extension drawers, two storage cabinets w/ shelves, locking casters, lamp, & padded rest. 56"W x 16"D x 30"H x 36"H