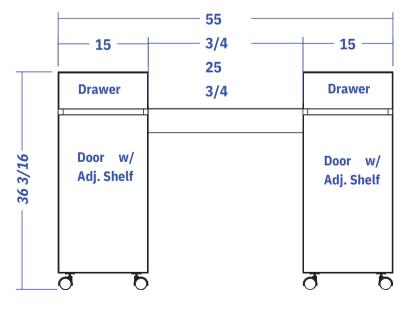

## **Specifications:**

Reve Twin Manicure Table w/ two full-extension drawers, two storage cabinets w/ shelves, locking casters, lamp, & padded rest. 56"W x 16"D x 30"H x 36"H