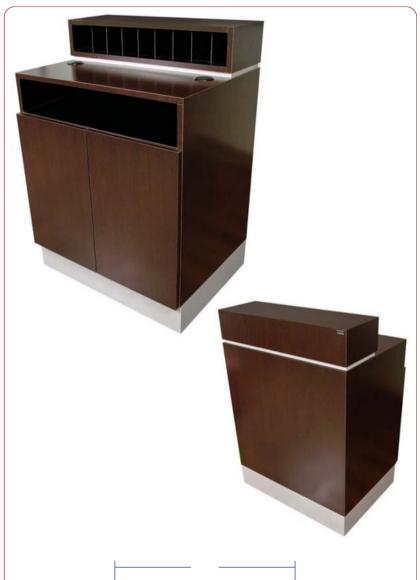

# PRODUCT SPECIFICATION SHEET

**Part #:** 490-30

**Description:** Reve Concierge Desk

#### **Standard Features:**

30" customer ledge Under-ledge cubbies

Large cabinet w/ adj. shelf for computer or storage

Opening for electronic cash drawer

36" work surface

Sleek, no visible hardware design

Eight Color Choices: Black, Shaker Cherry, Cafelle, Fusion Maple, Limber Maple Wild Cherry, Brighton Walnut, Graphite Nebula

## **Specifications:**

Reve CONCIERGE Desk w/ 30" wide customer ledge, under-ledge cubbies, large cabinet w/ adjustable shelf for computer and/or additional storage, opening for electronic cash drawer, 36" work-surface, wire grommets.  $30"W \times 23"D \times 43"H$ 

### **Optional Features:**

Add pulls

Cam locks on doors & drawers