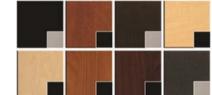

#### **Standard Features:**

30" customer ledge Under-ledge cubbies

Large cabinet w/ adj. shelf for computer or storage

Opening for electronic cash drawer

36" work surface

Sleek, no visible hardware design

Eight Color Choices: Black, Shaker Cherry, Cafelle, Fusion Maple, Limber Maple Wild Cherry, Brighton Walnut, Graphite Nebula

(Forty additional choices available for 10% upcharge)