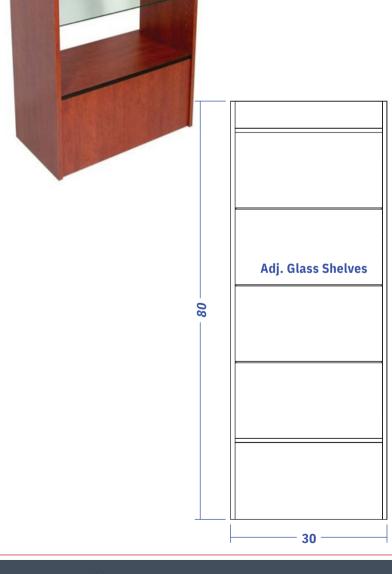

# **Specifications:**

Reve Retail Display w/ three adjustable tempered-glass shelves. Free-standing, finished on all sides.  $30\text{"W} \times 16\text{"D} \times 80\text{"H}$ .

## **Standard Features:**

Finished on all sides 3 adj. tempered glass shelves Locking shelf pins Top & bottom accents

Eight Color Choices: Black, Shaker Cherry, Cafelle, Fusion Maple, Limber Maple Wild Cherry, Brighton Walnut, Graphite Nebula