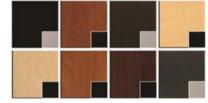

## **Standard Features:**

Finished on all sides 3 adj. tempered glass shelves Locking shelf pins Top & bottom accents

Eight Color Choices: Black, Shaker Cherry, Cafelle, Fusion Maple, Limber Maple Wild Cherry, Brighton Walnut, Graphite Nebula

(Forty additional choices available for 10% upcharge)