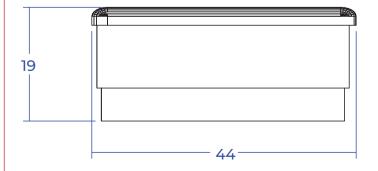

### Specifications:

Reve Waiting Area Bench, finished on all sides. The removable seat cushion yields hidden toy chest or storage. 44"W x 22"D x 19"H.

**Optional Features:** 