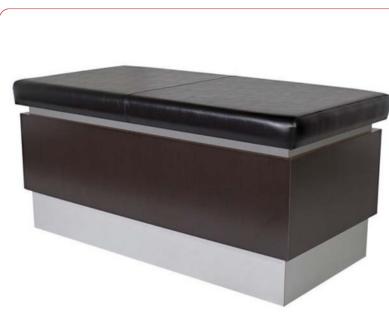

# **PRODUCT SPECIFICATION SHEET**

Stock QSE Vinyl Colors, 80+ additional colors available at a 10% upcharge

Part #:497-44Description:Reve Waiting Area Bench

## **Standard Features:**

Finished on all sides Upholstered cushion top Removable seat cushion reveals hidden storage

Eight Color Choices: Black, Shaker Cherry, Cafelle, Fusion Maple, Limber Maple Wild Cherry, Brighton Walnut, Graphite Nebula

### Specifications:

Reve Waiting Area Bench, finished on all sides. The removable seat cushion yields hidden toy chest or storage. 44"W x 22"D x 19"H.

**Optional Features:** 