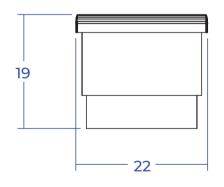

### Specifications:

Reve Waiting Area Bench, finished on all sides. The removable seat cushion yields hidden toy chest or storage. 44"W x 22"D x 19"H.

**Optional Features:** 