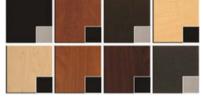

## **Standard Features:**

Finished on all sides Upholstered cushion top Removable seat cushion reveals hidden storage

Eight Color Choices: Black, Shaker Cherry, Cafelle, Fusion Maple, Limber Maple Wild Cherry, Brighton Walnut, Graphite Nebula

(Forty additional choices available for 10% upcharge)