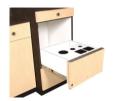

## **TECHNICAL INFORMATION**

- Measures 72"W x 20"D x 39"H x 75"H
- Shear and implement drawer
- **Utility drawer**
- Tool drawer
- Six-outlet power strip
- Recessed well for sanitizing jar
  Center has 2 drawers and storage
  cabinet 36" x 60" mirror