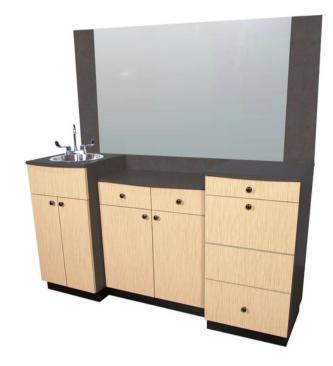

## ATLANTIC BARBER STATION

The European-styled design of the Atlantic Barber Station provides a clean, uncluttered look that seamlessly combines

styling with traditional craftsmanship. The station's extra storage, utility and tool drawers are perfect for keeping things organized and out of sight. The stainless steel sink adds the finishing touch to having everything you need, right at your fingertips.

## **TECHNICAL INFORMATION**

- Measures 72"W x 20"D x 39"H x 75"H
- Shear and implement drawer
- **Utility drawer**
- Tool drawer
- Six-outlet power strip
- Recessed well for sanitizing jar
  Center has 2 drawers and storage
  cabinet 36" x 60" mirror