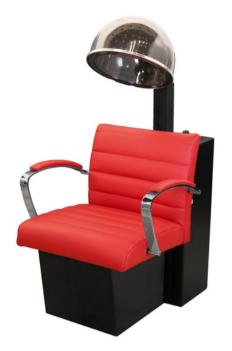

## collins FUSION DRYER CHAIR

The Fusion Dryer Chair has spectacular upholstery, tasteful steel arms, and impressive comfort are fused together into this striking chair. Includes the Collins Sol-Air Dryer with exact temperature control.

## **TECHNICAL INFORMATION**

- Width between the arms 21"
- . Width outside the arms 25"
- Height to the top of the hood bent down 48"-57"
- Height to top of seat 19" Depth of seat 19"
- Overall depth 32"