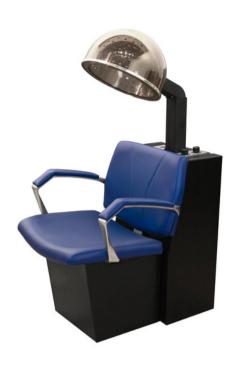

## PHENIX DRYER CHAIR

The Phenix Dryer Chair is made to look sleek and modern, with an avant-garde design that stands out from the rest. The contemporary lines cover a comfortable padded seat and back. The polished upholstered armrests provide extra comfort for your client, and includes the Collins Sol-Air Dryer with exact temperature control.

## **TECHNICAL INFORMATION**

- Width between the arms 23"
- Width outside the arms 26"
- Height to the top of the hood bent down 48"-57"
- Height to top of seat 17" Depth of seat 20"
- Overall depth 32"