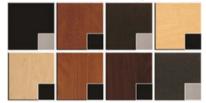

36" x 66" mirror

Eight Color Choices: Black, Shaker Cherry, Cafelle, Fusion Maple, Limber Maple Wild Cherry, Brighton Walnut, Graphite Nebula

(Forty additional choices available for 10% upcharge)