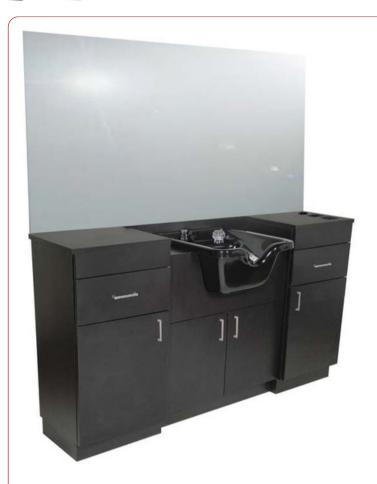

# PRODUCT SPECIFICATION SHEET

Part #: 5501-66

**Description:** QSE Barber Station

#### **Standard Features:**

2 full extension drawers

2 storage cabinets w/ adj. shelves

2 plumbing access doors Countertop storage for:

2 clipper pockets & blow dryer holder

Quad outlet

CB19 bowl, fixtrues, & vacuum breaker

## **Specifications:**

QSE BARBER STATION ... traditional-design barber station w/ two full extension drawers, two storage cabinets w/ shelves, two clipper pockets, blow dryer holder, plumbing access doors. INCLUDES wall-mounted 36" x 66" mirror. INCLUDES built-in Collins CB19 Bowl, fixtures, & vacuum breaker. 66"W x 15"D x 39"H x 75"H