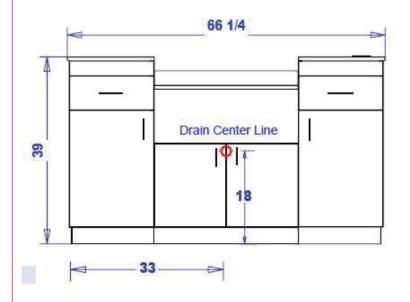

## **Specifications:**

QSE BARBER STATION ... traditional-design barber station w/ two full extension drawers, two storage cabinets w/ shelves, two clipper pockets, blow dryer holder, plumbing access doors. INCLUDES wall-mounted 36" x 66" mirror. INCLUDES built-in Collins CB19 Bowl, fixtures, & vacuum breaker. 66"W x 15"D x 39"H x 75"H

### Shipping and Assembly/Installation Information

Assembly Required: YES Electrical Required: YES Plumbing Required: YES

Ship Dimensions 32"W x 72"D x 45"H

Total Ship Weight 348 LBS # of Ship Pieces 1