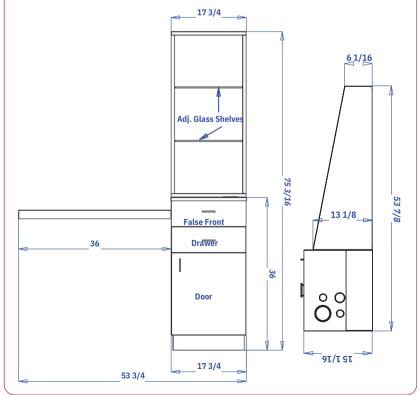

# **Standard Features:**

1 full extension drawer 1 door for storage Countertop holders for blowdryer, flat iron, & 2 curling iron Retail display w/ 2 adj. glass shelves 36" wide tampered ledge 36" x 42" mirror

## **Specifications:**

QSE Tower Styling Station w/ 36" wide tapered counter, drawer, cabinet storage, blow dryer holder, flat iron holder, two curling iron holders, retail display w/ two glass shelves. 36" x 42" wall-mounted mirror. 54"W x 15"D x 75"H.

## Shipping and Assembly/Installation Information

Assembly Required: YES Electrical Required: NO Plumbing Required: NO Ship Dimensions 32"W x 48"D x 44"H Total Ship Weight 182 LBS # of Ship Pieces 1

Additional Information: