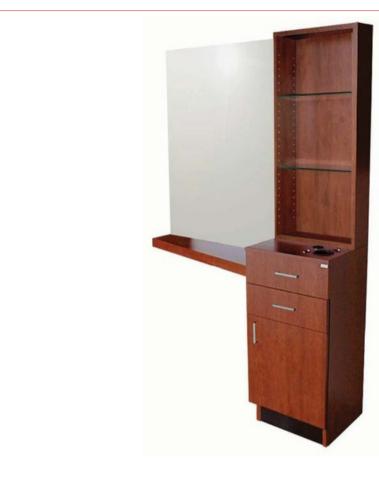

# **PRODUCT SPECIFICATION SHEET**

Part #:5505-54Description:QSE Tower Styling Station

# **Standard Features:**

1 full extension drawer 1 door for storage Countertop holders for blowdryer, flat iron, & 2 curling iron Retail display w/ 2 adj. glass shelves 36" wide tampered ledge 36" x 42" mirror

## **Specifications:**

QSE Tower Styling Station w/ 36" wide tapered counter, drawer, cabinet storage, blow dryer holder, flat iron holder, two curling iron holders, retail display w/ two glass shelves. 36" x 42" wall-mounted mirror. 54"W x 15"D x 75"H.