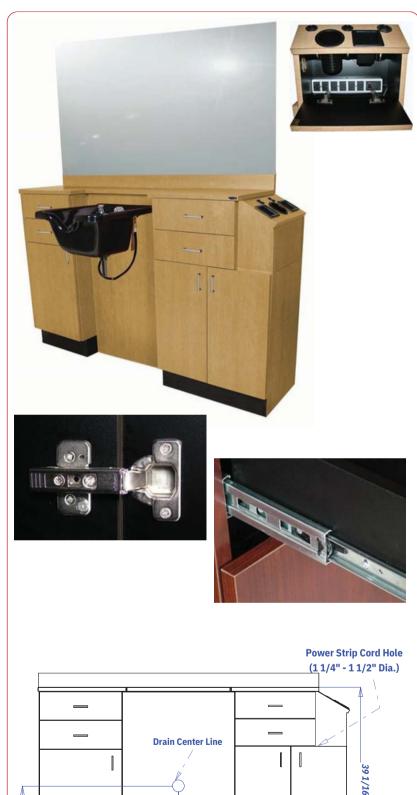

## **PRODUCT SPECIFICATION SHEET**

OSE Deluxe 39Hi Barber

5511-66

Wet Station

Left & right storage cabinets w/ adj. shelves

Eight Color Choices: Black, Shaker Cherry, Cafelle, Fusion Maple, Limber Maple Wild Cherry, Brighton Walnut, Graphite

(Forty additional choices available for 10% upcharge)

QSE DELUXE 39Hi BARBER STATION w/ four drawers, fully-equipped angled tool panel, power strip, left & right cabinet storage, shampoo bottle well, SHORT lift-lid over well. Includes full-width backsplash & wall-mounted 36" x 66" mirror. 66 1/2"W x 16"D x 39"H x 78"H. Pictured

w/ CB19 Shampoo Bowl, ordered separately.

Soft close lift lid / positive stop in upright position

Shipping and Assembly/Installation Information

Cam locks on doors & drawers

Angled tool panels w/ holders for: Blow dryer, 2 clippers pockets, 2 irons

# of Ship Pieces 1

4 full extension drawers

Shampoo bottle well

Power strip w/ 5 foot cord Full width backsplash 36" x 60" mirror