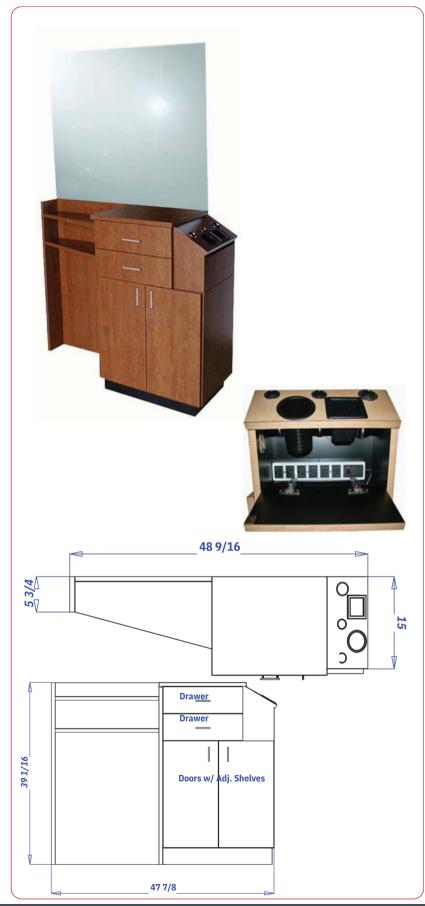

# **PRODUCT SPECIFICATION SHEET**

Part #:5514-48Description:QSE Deluxe 39Hi Styling Stations

#### **Standard Features:**

2 full extension drawers Cabinet w/ adj. shelf storage Holders for blow dryer, flat iron, 2 curling irons & clippers 6 outlet power strip w/ 5 foot cord Wall-mounted 36" x 42" Mirror Tampered double purse ledge

#### Specifications:

QSE DELUXE 39Hi Styling Station w/ two drawers, cabinet w/ adjustable shelf, tapered double purse ledge, blow dryer holder, flat-iron holder, two curling iron holders, clipper pocket, six-outlet power strip. 48"W x 16"D x 39"H x 78"H. Wall-Mounted 36" x 42" mirror included.