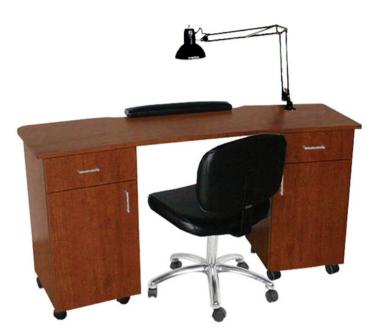

The Quick Ship Deluxe Nail Table is the perfect table for your addon nail services. The casters allow you to easily move this where and when it's needed.

This deluxe unit offers extra storage, plenty of space and a place for all of your tools, polish and supplies. And the quick ship feature allows you to get the table faster.

## **TECHNICAL INFORMATION**

- ٠ Measures: 60"W x 20"D x 30"H
- .
- 2 Full extension drawers 2 Cabinets w/ adjustable shelves
- Padded rest
- Twin-wheel casters
- Optional: 10633 Valentino powered vent w/ charcoal filter Optional: 11715 cast-aluminum tapered legs