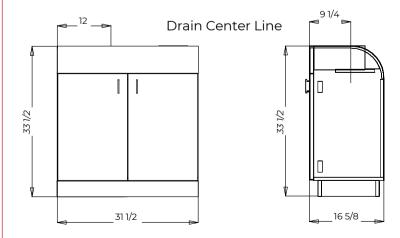

## Specifications:

EUROPEAN BACKWASH SHAMPOO SYSTEM with #3000 bowl, 550 faucet, vacuum breaker, rear storage, and molded bottle well. 31 1/2"W x 17 1/2"D x 33 1/2"H. Right-handed, as pictured, unless specified otherwise. Install two, three, or four side-by-side with joining reveals ... specify at the time of order. Pictured 1850L Shampoo Chair is ordered separately.

## Shipping and Assembly/Installation Information

Assembly Required: YES Electrical Required: NO Plumbing Required: YES Ship Dimensions 32"W x 48"D x 45"H Total Ship Weight 156 LBS # of Ship Pieces 1