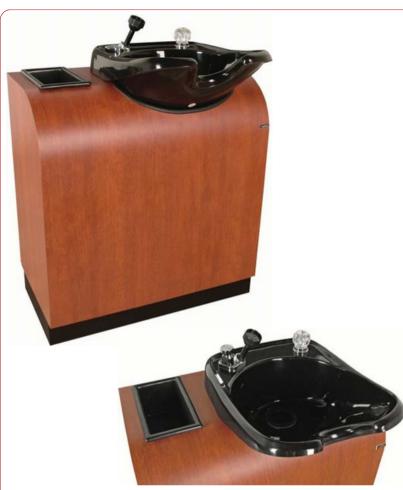

# **PRODUCT SPECIFICATION SHEET**

Part #: 5711-32 Description: European Backwash Shampoo System Standard Features:

> #3000 Marble Products bowl 550 faucet & vacuum breaker Rear storage

Molded bottle well

## Specifications:

EUROPEAN BACKWASH SHAMPOO SYSTEM with #3000 bowl, 550 faucet, vacuum breaker, rear storage, and molded bottle well. 31 1/2"W x 17 1/2"D x 33 1/2"H. Right-handed, as pictured, unless specified otherwise. Install two, three, or four side-by-side with joining reveals ... specify at the time of order. Pictured 1850L Shampoo Chair is ordered separately.