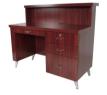

## MID-TOWN RECEPTION DESK

The Mid-Town Reception Desk is designed after some of NYC's most prominent skyscrapers in that area of the city.

With its sleek lines and Art Deco inspired front overlay, this reception desk is great any salon or spa.

## **TECHNICAL INFORMATION**

- Measures: 48"W x 24"D x
- 42"H Cast aluminum legs
- Tapered geometric overlay
- Drawer
- Storage cabinet
- Keyboard tray