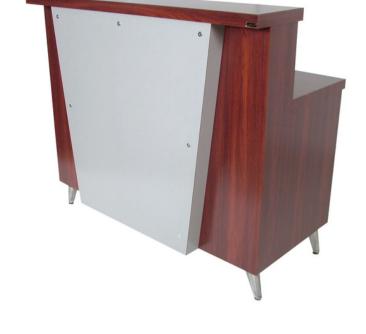

## MID-TOWN RECEPTION DESK

The Mid-Town Reception Desk is designed after some of NYC's most prominent skyscrapers in that area of the city.

With its sleek lines and Art Deco inspired front overlay, this reception desk is great any salon or spa.

## **TECHNICAL INFORMATION**

- Measures: 48"W x 24"D x
- 42"H Cast aluminum legs
- Tapered geometric overlay
- Drawer
- Storage cabinet
- Keyboard tray