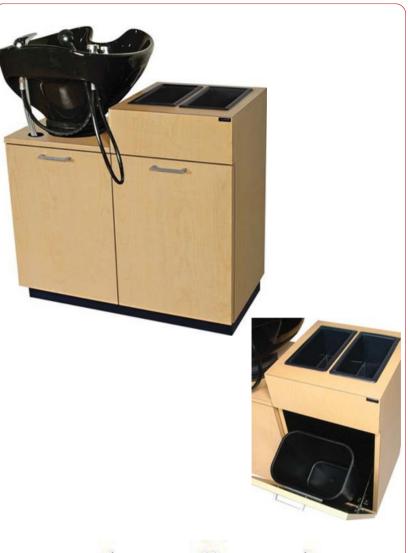

# PRODUCT SPECIFICATION SHEET

**Part #:** 5944-32

Description: QSE Deluxe Backwash Shampoo

#### **Standard Features:**

CB87 tilting bowl
Fixtures & vacuum breaker
2 molded bottle wells
Tilt out soiled towel hamper
Plumbing access door
Amati pulls

Eight Color Choices: Black, Shaker Cherry, Cafelle, Fusion Maple, Limber Maple Wild Cherry, Brighton Walnut, Graphite Nebula

## **Specifications:**

QSE Deluxe Backwash Shampoo w/ CB87 Tilting Bowl. Includes fixtures, vacuum breaker, two molded bottle wells, tilt-out soiled towel hamper, plumbing access door. 32" W x 15"D x 27"H. Shampoo Chair is ordered separately.

#### **Additional Information:**

Bowl included