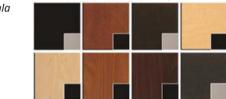

#### **Standard Features:**

CB87 tilting bowl
Fixtures & vacuum breaker
2 molded bottle wells
Tilt out soiled towel hamper
Plumbing access door
Amati pulls

Eight Color Choices: Black, Shaker Cherry, Cafelle, Fusion Maple, Limber Maple Wild Cherry, Brighton Walnut, Graphite Nebula

(Forty additional choices available for 10% upcharge)