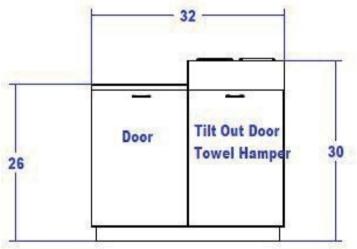

## **Specifications:**

QSE Deluxe Backwash Shampoo w/ CB87 Tilting Bowl. Includes fixtures, vacuum breaker, two molded bottle wells, tilt-out soiled towel hamper, plumbing access door. 32" W x 15"D x 27"H. Shampoo Chair is ordered separately.