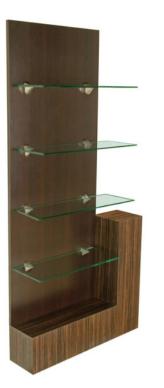

Embrace the contemporary design of this Rio Retail Display unit with laminated back featuring four floating tempered glass shelves and a sturdy base. The base adds a design element that can also be accented with the same or a different laminate finish.

## TECHNICAL INFORMATION

- Measures: 32"W x 8"D x 74"H
- 6" Toe-kick
- Four 3/8" tempered glass shelves
- Can also order for wall-mounting without toe-kick