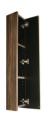

## RIO STYLING STATION

Easily create your perfect look with this Rio Wall-Mounted Styling Station. The bold, modern design features a hidden upper storage with adjustable shelves, a built-in tool holder below, and it takes no floor space. The built in accent light above and below the mirror can be easily turned on when needed.

## **TECHNICAL INFORMATION**

Measures: 36"W x 8"D x 84"H
28" x 58" mirror
Switched over-under light accent
Hidden storage cabinet
Quad electric
Holders
Blow dryer
Curling iron
Flat iron
Unit is 36"W x 8"D x 84"H and installs on wall, 6" AFF