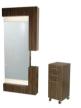

## RIO STYLING STATION

Easily create your perfect look with this Rio Wall-Mounted Styling Station. The bold, modern design features a hidden upper storage with adjustable shelves, a built-in tool holder below, and it takes no floor space. The built in accent light above and below the mirror can be easily turned on when needed.

## **TECHNICAL INFORMATION**

Measures: 36"W x 8"D x 84"H
28" x 58" mirror
Switched over-under light accent
Hidden storage cabinet
Quad electric
Holders
Blow dryer
Curling iron
Flat iron
Unit is 36"W x 8"D x 84"H and installs on wall, 6" AFF