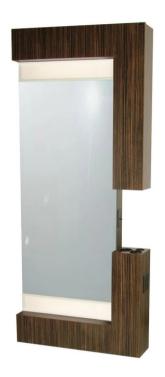

## RIO STYLING STATION

Easily create your perfect look with this Rio Wall-Mounted Styling Station. The bold, modern design features a hidden upper storage with adjustable shelves, a built-in tool holder below, and it takes no floor space. The built in accent light above and below the mirror can be easily turned on when needed.

## **TECHNICAL INFORMATION**

Measures: 36"W x 8"D x 84"H
28" x 58" mirror
Switched over-under light accent
Hidden storage cabinet
Quad electric
Holders
Blow dryer
Curling iron
Flat iron
Unit is 36"W x 8"D x 84"H and installs on wall, 6" AFF