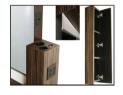

## RIO STYLING STATION

Easily create your perfect look with this Rio Wall-Mounted Styling Station. The bold, modern design features a hidden upper storage with adjustable shelves, a built-in tool holder below, and it takes no floor space. The built in accent light above and below the mirror can be easily turned on when needed.

## **TECHNICAL INFORMATION**

Measures: 36"W x 8"D x 84"H
28" x 58" mirror
Switched over-under light accent
Hidden storage cabinet
Quad electric
Holders
Blow dryer
Curling iron
Flat iron
Unit is 36"W x 8"D x 84"H and installs on wall, 6" AFF