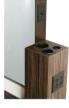

## RIO STYLING STATION

Easily create your perfect look with this Rio Wall-Mounted Styling Station. The bold, modern design features a hidden upper storage with adjustable shelves, a built-in tool holder below, and it takes no floor space. The built in accent light above and below the mirror can be easily turned on when needed.

## **TECHNICAL INFORMATION**

Measures: 36"W x 8"D x 84"H
28" x 58" mirror
Switched over-under light accent
Hidden storage cabinet
Quad electric
Holders
Blow dryer
Curling iron
Flat iron
Unit is 36"W x 8"D x 84"H and installs on wall, 6" AFF