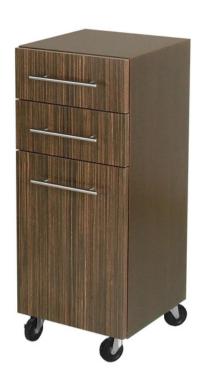

## RIO PORTABLE STYLING ASSISTANT

Our Rio Portable Styling Assistant is designed to go where you go. This cabinet's laminate finish covers all four sides and provides extra storage for your styling essentials. It has lockable casters that allow you to secure it in place when you are not moving it to it's next appointment.

## **TECHNICAL INFORMATION**

- Measures:  $15"W \times 15"D \times 36$
- 1/2"H 2 Drawers
- Storage cabinet Heavy-duty locking casters