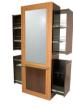

## rio formula Styling Island

Made for two stylists, our Rio Formula back-to-back Styling Island is perfect for the modern salon or barbershop. Featuring a tempered glass ledge and plenty of extra storage, this station has a minimalist look that doesn't compromise functionality. It's sure to be a conversation piece in its own right, but make it even more by customizing the laminate colors in a variety of ways—there's no wrong answer when it comes to style!

## **TECHNICAL INFORMATION**

Measures: 32"W x 18"D x 84"H
M i rror
3/8" tempered glass ledge
Utility drawer
Pull-out upper storage cabinet
Pull-out tool cabinet
C ord -s tora g e
Quad electric
Top-to-bottom wire-chase for electrical supply