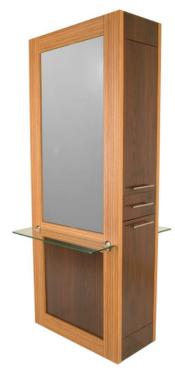

## rio formula Styling Island

Made for two stylists, our Rio Formula back-to-back Styling Island is perfect for the modern salon or barbershop. Featuring a tempered glass ledge and plenty of extra storage, this station has a minimalist look that doesn't compromise functionality. It's sure to be a conversation piece in its own right, but make it even more by customizing the laminate colors in a variety of ways—there's no wrong answer when it comes to style!

## **TECHNICAL INFORMATION**

Measures: 32"W x 18"D x 84"H
M i rror
3/8" tempered glass ledge
Utility drawer
Pull-out upper storage cabinet
Pull-out tool cabinet
C ord -s tora g e
Quad electric
Top-to-bottom wire-chase for electrical supply