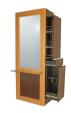

## rio formula Styling Island

Made for two stylists, our Rio Formula back-to-back Styling Island is perfect for the modern salon or barbershop. Featuring a tempered glass ledge and plenty of extra storage, this station has a minimalist look that doesn't compromise functionality. It's sure to be a conversation piece in its own right, but make it even more by customizing the laminate colors in a variety of ways—there's no wrong answer when it comes to style!

## **TECHNICAL INFORMATION**

Measures: 32"W x 18"D x 84"H
M i rror
3/8" tempered glass ledge
Utility drawer
Pull-out upper storage cabinet
Pull-out tool cabinet
C ord -s tora g e
Quad electric
Top-to-bottom wire-chase for electrical supply