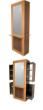

## rio formula Styling Island

Made for two stylists, our Rio Formula back-to-back Styling Island is perfect for the modern salon or barbershop. Featuring a tempered glass ledge and plenty of extra storage, this station has a minimalist look that doesn't compromise functionality. It's sure to be a conversation piece in its own right, but make it even more by customizing the laminate colors in a variety of ways—there's no wrong answer when it comes to style!

## **TECHNICAL INFORMATION**

Measures: 32"W x 18"D x 84"H
M i rror
3/8" tempered glass ledge
Utility drawer
Pull-out upper storage cabinet
Pull-out tool cabinet
C ord -s tora g e
Quad electric
Top-to-bottom wire-chase for electrical supply