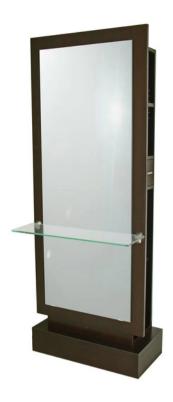

## rio artistry styling station

The Rio Artistry Styling Station is a modern and elegant, yet simple approach to your hair styling. The tempered glass ledge adds function, while also giving the styling station an elegant look that fits right in at any salon.

## **TECHNICAL INFORMATION**

Measures: 30"W x 15"D x 78"H
24" x 60" and 3/8" tempered glass
ledge Right Side
Shear & brush drawer
Angled tool panel
Power strip
Convenient shelves
Left Side
S tora g e
Adjustable shelves
Two doors