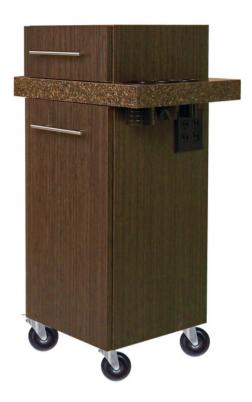

## ALTA PORTABLE STYLING STATION

Elevate your style with the Alta Portable Styling Vanity, custom to suit any room. Complete side tool panel and quad outlet along with drawer and cabinet space make this unit a perfect place to store all your supplies. Customize this unit to match your decor and style. Heavy-duty locking casters make this easy to move to any area in your salon.

## **TECHNICAL INFORMATION**

 Measures: 20"W x 16"D x
39"H Heavy-duty locking casters