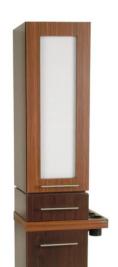

## ALTA A-TALL STYLING VANITY

Add a touch of contemporary style to your salon with the Alta A-Tall Styling Vanity, which features an adjustable shelf behind a full door framed for added accent. A convenient drawer offers ample storage, and side tool panels keep hair dryers, curling irons and other tools at-hand.

## **TECHNICAL INFORMATION**

• Measures: 15"W x 16 1/4"D x 78 1/2"H