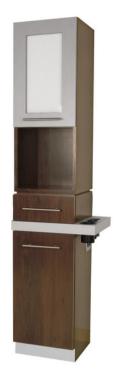

## ALTA B-TALL STYLING STATION

SKU: 6 28 - 20

Add a touch of contemporary style to your salon with the Alta B-Tall Styling Vanity, which features an adjustable shelf behind a half door framed for added accent. Also features an open work space, convenient drawer offers ample storage, and side tool panels keep hair dryers, curling irons and other tools at-hand.

## **TECHNICAL INFORMATION**

- Measures: 15"W x 16 1/4"D x 78 1/2"H
- Drawer
- Tool holders
- Quad electric
- Storage cabinet w/ adjustable shelf
- Upper unit with work area
- Upper storage with accent-color framed half-door