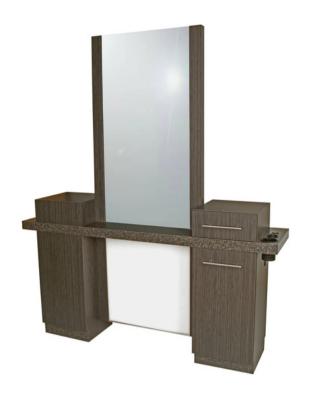

## ALTA STYLING ISLAND

Sleek and modern, the Alta Styling Island will add a touch of style to your salon. Made for two back-to-back stylists, and features storage, side tool panel and a plexiglas accent panel in front for each station. The abundance of laminate options for different areas, also make this unit customizable in a variety of ways.

## **TECHNICAL INFORMATION**

- Measures: 69 1/2"W x 16 1/4"D x
- 81"H Mirrors
- Ledges
- Plexiglas accents