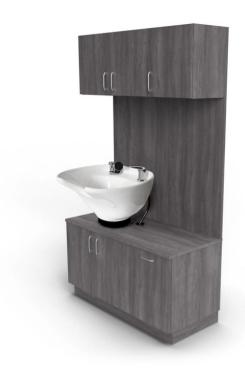

## TSB 42" SIDEWASH SHAMPOO STATION

The TSB 42" Side-Wash Shampoo Station features storage overhead, as well as below the shampoo bowl.

## **TECHNICAL INFORMATION**

- Measures: 42"W x 18"D x 78"H Lock-in-place seat slide w/ 6" travel

- Storage
  CB87 Porcelain tilting bowl
  Space-saving base cabinet w/ plumbing-access
  doors Tip-out soiled towel bin
  Full-width backsplash

- Overhead towel cabinet w/ 3 hinged doors