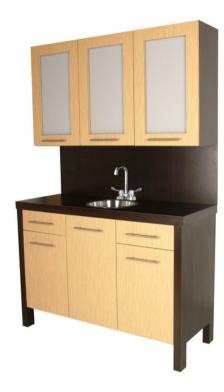

## ALTA COLOR CENTER

Simple and elegant, this beautiful Alta Color Center features a lower storage area with easy-to-clean stainless steel sink, and upper cabinets with individual color cubbies. This is a perfect complement to any salon environment.

## **TECHNICAL INFORMATION**

- Measures: 54"W x 21"D x 85"H
- Centered stainless steel sink
- **Fixtures**
- 2 Upper storage cabinet w/ 64 color cubbies 1 Upper cabinet w/ shelves

- Framed upper doors
  Base cabinet has 2 drawers & 3 storage cabinets