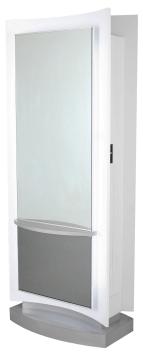

# KURVE MIRROR ISLAND

SKU:6602-33

Styling stations are more than just a styling tool, it's a statement. Make an impression with our beautifully designed Kurve Mirror Island.

The Kurve features LED lighting which beautifully illuminates your entire station, providing excellent visibility and flattering light. Made for two back-to-back stylist, this island features a Kurved ledge and a convenient duplex outlet on the side.

## TECHNICAL INFORMATION

- Measures: 33"W x 20"D x 82"H
- 24" x 48" mirror
- Kurved ledge
- Under-ledge etched glass accent
- Light switch
- Convenience duplex outlet
- Free-standing on curved pedestal base w/ top-to-bottom wire-chase