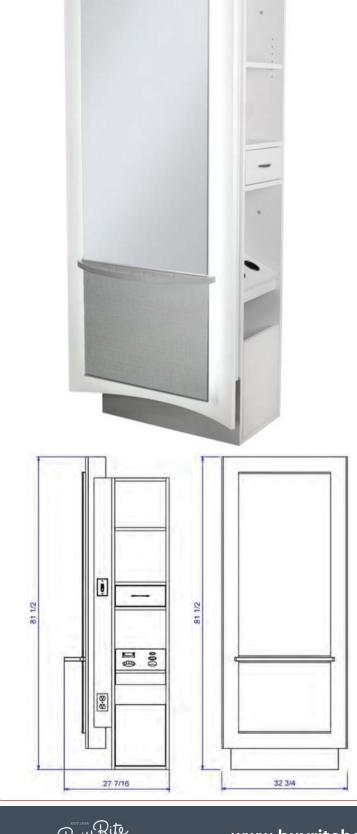

## PRODUCT SPECIFICATION SHEET

**Part #:** 6603-33

**Description:** Kurve Formula Styling Station

#### **Standard Features:**

**LED** lights

Etched glass accent

2 drawers

Easy-access pull-out tool panel

Cord drop

Upper storage shelves

Includes top-to-bottom wire chase

Duplex outlet

Six outlet power switch

(Forty nine laminate selections + additional choices available for 10% upcharge)

## **Specifications:**

NEW for 2016

This smart contemporary design will take your salon to the next level. Full featured station with each stylist having a drawer, easy-access pull-out tool panel, cord drop, and upper storage shelves. Includes top-to-bottom wire chase, duplex outlet, six-outlet power switch, and more.