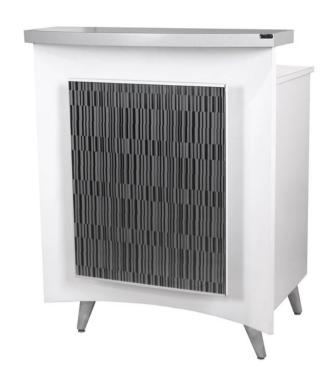

## KURVE CONCIERGE DESK

Elevate your entryway with our sleek and modern Kurve Concierge/Reception desk. With soft accent curves that blend seamlessly into any space, this desk makes a beautiful first impres s ion.

## **TECHNICAL INFORMATION**

- Measures: 33"W x 30"D x 36"H x 42"H
- **LED lights**
- Etched glass accent panel Tapered polished aluminum legs Wire grommets

- Pull-out keyboard tray Storage cabinets w/ adjustable shelves