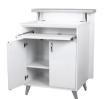

## **TECHNICAL INFORMATION**

- Measures: 33"W x 30"D x 36"H x 42"H
- **LED lights**
- Etched glass accent panel Tapered polished aluminum legs Wire grommets

- Pull-out keyboard tray Storage cabinets w/ adjustable shelves