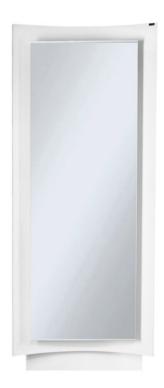

# KURVE MIRROR

Make an impression with our beautifully designed Kurve Wall-Mounted Mirror.

The Kurve features LED lighting which beautifully illuminates your entire area, providing excellent visibility and flattering light.

## TECHNICAL INFORMATION

- Measures: 33"W x 8"D x 76"H
- LED lights
- Kurved ledge
- Under-ledge etched-glass accent
- Lights
- Switch
- Convenient duplex outlet
- Installs w/ French cleat 6" above floor