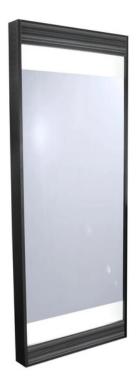

# EDGE MIRROR

Transform your salon in a few simple steps with the Edge Framed Full Length Mirror.

Featuring a modern design and sleek silhouette, the Edge Mirror adds style and functionality to any space. This backlit mirror easily turns on with a switch to light up your styling area. Choose a laminate frame color to match your interior design or a color to make it stand out.

## **TECHNICAL INFORMATION**

- Measures: 32"W x 5"D x 82"H
- Over-under accents
- Energy efficient T5 back-lighting
- Light switch