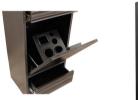

# collins EDGE STYLING VANITY

The Edge Styling Vanity features a sleek look that is finished on all sides and is ideal for any space. The seamless push-to-open drawers and tip out tool panel add to the minimalist design, making this piece a must have for your salon.

## TECHNICAL INFORMATION

- ٠ Measures: 18"W x 15"D x 40"H
- •
- Two push-to-open drawers Fully equipped tip-out tool panel ٠
- Power strip