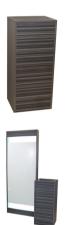

# collins EDGE STYLING VANITY

The Edge Styling Vanity features a sleek look that is finished on all sides and is ideal for any space. The seamless push-to-open drawers and tip out tool panel add to the minimalist design, making this piece a must have for your salon.

Mirror purchased separately.