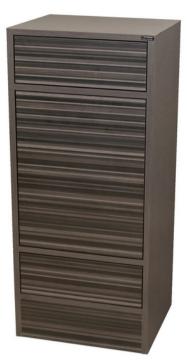

# collins EDGE STYLING VANITY

The Edge Styling Vanity features a sleek look that is finished on all sides and is ideal for any space. The seamless push-to-open drawers and tip out tool panel add to the minimalist design, making this piece a must have for your salon.

## TECHNICAL INFORMATION

- ٠ Measures: 18"W x 15"D x 40"H
- •
- Two push-to-open drawers Fully equipped tip-out tool panel ٠
- Power strip