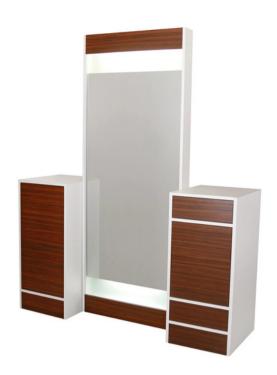

# EDGE NARROW STYLING ISLAND

With a clean, contemporary look and an elegant finish, you'll love this Edge Narrow Styling Island for back-to-back stylists.

Its frameless back-lit mirror features a top and bottom accent that can match the drawer finish or be all the same color, keeping the look simple and chic. The storage vanity includes push-to-open drawers for convenience and ease of use in your salon.

# **TECHNICAL INFORMATION**

- Measures: 67 1/4"W x 21" D x 82 1/8"H
- 15" wide vanities
- Back-lit framed mirror
- Vanity w/ 2 drawer
- Tip-out tool panel
- Light switch
- Power strip
- Shallow left-side storage w/ 2 adjustable shelves
- Left-to-right wire-chase provided