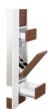

# **TECHNICAL INFORMATION**

- Measures: 32"W x 18"D x 82"H
- Right Side

  - Two push-to-open drawersFully-equipped tip-out tool panel w/ power strip
  - Upper storage cabinet
- Left Side
  - Storage top-to-bottom w/ push-to-open doors