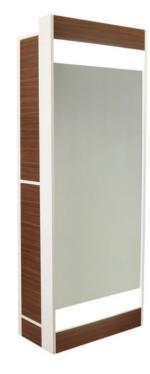

# EDGE FORMULA STYLING STATION

Our sleek Edge Formula Styling Station is the perfect complement to any style and features lighted edges for a beautiful glow. The no-see storage compartments are effortless to access with the push-to-open doors, providing ample space for all your styling tools and products.

# **TECHNICAL INFORMATION**

- Measures: 32"W x 18"D x 82"H
- Right Side

  - Two push-to-open drawersFully-equipped tip-out tool panel w/ power strip
  - Upper storage cabinet
- Left Side
  - Storage top-to-bottom w/ push-to-open doors