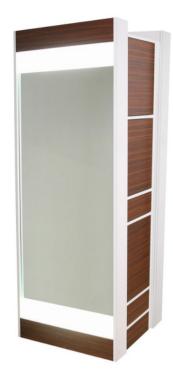

# EDGE FORMULA STYLING ISLAND

Our sleek Back-to-Back Edge Formula Styling Island is made for two stylists and is the perfect complement to any style. It also features lighted edges that add a beautiful glow to your space. The no-see storage compartments are effortless to access with the push-to-open doors, providing ample space for all your styling tools and products.

### **TECHNICAL INFORMATION**

- Measures: 32"W x 25" D x 82"H
- 2 Push-to-open drawers
- Fully-equipped tip-out tool panel
  Power strip
- Upper storage cabinet w/ doors