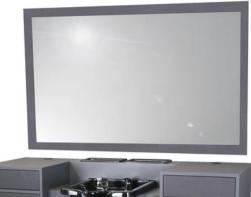

Includes CB19 Bowl and Framed Mirror.

## TECHNICAL INFORMATION

- Measures: 66"W x 21"D x 39"H
- 30" wide center cabinet w/ bowl
- 2 molded bottle wells
- Plumbing access doors
- Two 18" W cabinets
- Lower storage
- Barbicide holder
- Left-to-right wire-chase provided
  66"W x 42"H Framed wall-mounted mirror
- 66"W x 42"H Framed wall-mounted mirror