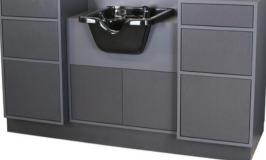

## COLINS C EDGE 66 BARBER STATION

The Edge 66 Barber Station is a modern, sleek design that can fit with both contemporary or traditional style. The push-to-open drawers offer extra storage for accessories and men's grooming tools.

## TECHNICAL INFORMATION

- Measures: 66"W x 21"D x 39"H
- 30" wide center cabinet w/ bowl
- 2 molded bottle wells
- Plumbing access doors
- Two 18" W cabinets
- Lower storage
- Barbicide holder
- Left-to-right wire-chase provided
  66"W x 42"H Framed wall-mounted mirror
- 66"W x 42"H Framed wall-mounted mirror