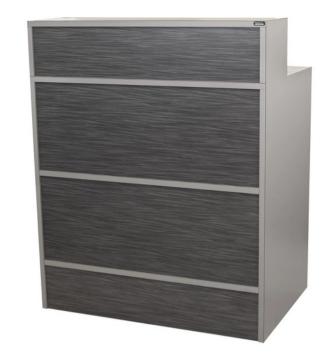

# EDGE STANDING DESK

The Edge Standing Reception Desk features a modern, sleek design that can fit with both contemporary or traditional style.

This reception desk has a high front that keeps your computer screen and paperwork hidden and also doubles as a customer ledge. With two storage drawers and large working space, your staff can stay organized while maintaining a neat greeting area.

## **TECHNICAL INFORMATION**

- Measures: 36"W x 24"D x 44"H
- 2 Push-to-open drawers
- Locking cash till
- Lower shelf for computer or purse
- Wire grommets