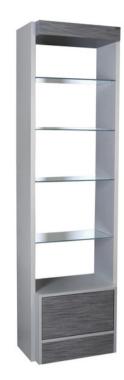

# EDGE RETAIL DISPLAY

This stylish compact Edge Retail display case will surely catch the attention of your customers.

With four glass shelves and a storage drawer, you can use it to display items that make a statement. The simple design also makes it easy to match with other furniture as well.

## **TECHNICAL INFORMATION**

- Measures: 24"W x 15"D x 84"H
- Four 21" x 12" glass shelves
- Push-to-open lower drawer