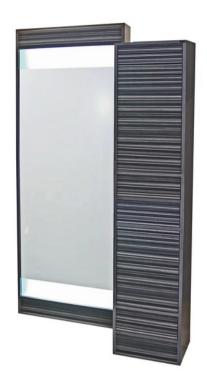

# EDGE TOWER (ONLY) STYLING STATION

The Edge Styling Tower features a sleek look that is finished on all sides and is ideal for any space. The seamless push-to-open drawers and tip out tool panel add to the minimalist design with lots of storage, making this piece a must have for your salon.

Mirror purchased separately.

#### TECHNICAL INFORMATION

- Measures: 18"W x 16"D x 80"H
- Two push-to-open drawers
- Fully-equipped tip-out tool panel
  Upper storage w/ adjustable shelves
- Push-to-open doors
  \*6621-32 Edge Full-Length Framed Back-Lit Mirror is ordered separately.