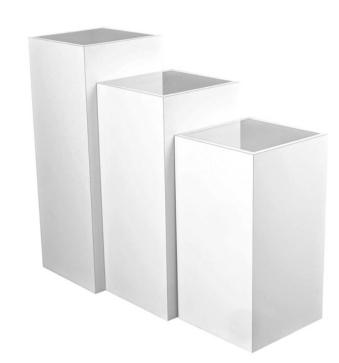

# ZADA RETAIL PEDESTALS

Our Zada Retail Pedestals collection will help you create merchandising displays that attract shoppers. The set of three retail pedestals with different heights is ideal for showcasing new arrivals, seasonal collections or customer favorites.

# **TECHNICAL INFORMATION**

- Top Measures: 16"W x 16"D
- Low-wattage light
- Electrical cord & plug
- Set of 3
- Up-lighting