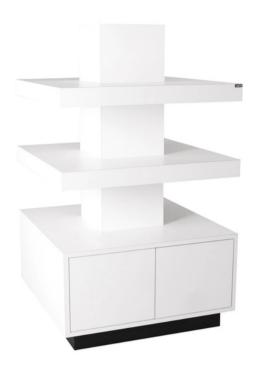

# ZADA STACKED RETAIL

The Zada Stacked Retail display is a modern, sleek and sophisticated space saving display fixture. It has down-lights built into the top of the display shelves allowing for maximum light exposure in a minimal footprint. The storage cabinet below, makes restocking your display easy and quick.

## **TECHNICAL INFORMATION**

- Measures: 32"W x 32"D x 54"H
- T5 down-lights
- Storage in the base cabinet
- Access doors on 2 sides