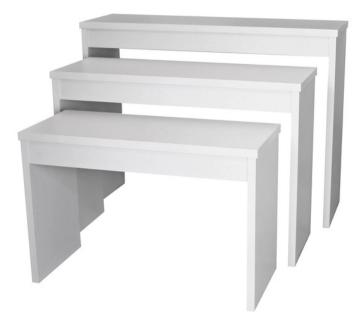

These three Zada Nesting Tables are the perfect combination of function and style. Use the different heights to display your products in eye-catching displays, or simply match with our other display pieces to create an immersive aesthetic in your salon or spa.

## TECHNICAL INFORMATION

- Measures: 48"W x 15"D x 36"H; 42"W x 15"D x 30"H; 36"W x 15"D x 24"H
- Set of three
- Specify one of 49 standard laminates