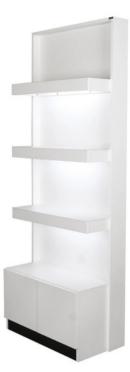

This gorgeous, modern Zada Retail Display is the perfect platform to showcase the latest seasonal trends. You'll love the sleek design and chic look, with an understated down-lighting feature that highlights items on display.

## TECHNICAL INFORMATION

- Measures: 32"W x 15"D x 84"H
- 6500K LED Down-lighting
- Lower storage cabinet