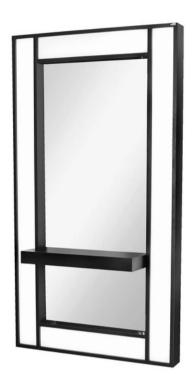

# LOX MIRROR

Make a bold statement with this beautiful wall-mounted Lox Mirror. The LED backlit lights will provide ample light for your entire space and the contrast between the laminate color and the lights will provide a beautiful look.

## TECHNICAL INFORMATION

- Measures: 36"W x 4"D x 66"H
- LED lights
- 24" x 54" mirror24" wide ledgeLight switch