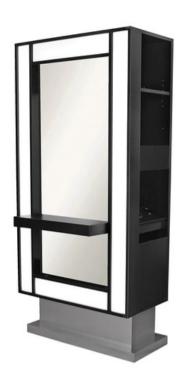

## LOX FORMULA STYLING STATION

The Lox Formula Styling Station has everything you need to create the perfect look. With a full-length mirror, LED backlit for perfect lighting, and several storage options for all your styling tools and accessories, you will be eager to step into this fabulous station every day!

## **TECHNICAL INFORMATION**

Measures: 36"W x 16"D x 78"H
Right Side
Shear & Brush Drawer
Fully-equipped pull-out tool panel
Light switch
Duplex outlet
Six-outlet power strip
Cord-drop w/ door
Upper storage
Left Side
Top-to-bottom storage w/ two doors and adjustable shelves