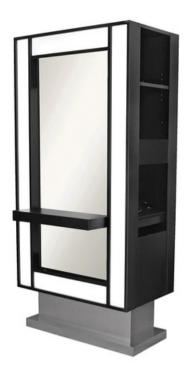

## LOX FORMULA STYLING ISLAND

The Lox Formula back-to-back Styling Island is made for two stylists and has everything you need to create the perfect look.
With a full-length mirror, LED backlit for perfect lighting, and several storage options for all your styling tools and accessories, you will be eager to step into this fabulous station every day!

## **TECHNICAL INFORMATION**

- Measures: 36"W x 24" D x 78"H
- 24" x 54" mirror
- 24" wide ledge
- Brush drawer
- Fully-equipped pull-out tool panel Light switch
- Duplex outlet
- Six-outlet power strip Cord-drop w/ door
- Upper storage w/ adjustable shelf Top-to-bottom wire-chase provided