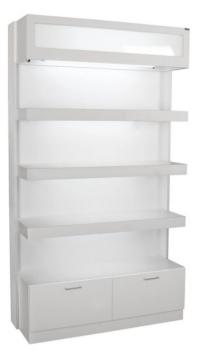

This beautiful Lox Retail display at the front of your salon or spa is sure to turn heads. With a back-lit header box that can display salon or spa logo, and overhead down-lighting, it's a stylish way to showcase your retail products. It also has plenty of storage space below for product back stock.

## **TECHNICAL INFORMATION**

- Measures: 48"W x 18"D x 84"H
- ٠ 6500K LED Back-lit logo header
- . 6500K LED Down-lighting
- Wiring-chase
- Deep storage drawers in base Logo decals by salon ٠